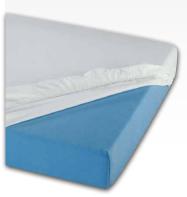

# For a good night's sleep

Protection and comfort

Bed protection pads and fitted sheets are used to protect the mattress from soaking.

For temporary use or short-term care, simple pads made of PVC can be used.

Coated bed pads (terry or molleton) also have an absorbent function and increase lying comfort. They are placed on top of the sheets, so that in the event of micturition (wetting) only the bed pad must be washed.

In heavy, long-term and intensive care, pads made of PU (polyurethane) are preferred. They are more durable and also breathable. Pads made of PU reduce the risk of bedsores due to their elasticity. Multiple bed pads are highly absorbent and also prevent bedsores.

If the patient is motor-agitated, underlays should be fixed by side parts or bed protection with circumferential rubber should be used.