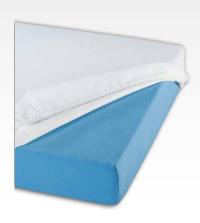

#### **Fitted sheet**

PU

# \60°7 [•]

- Material suitable for allergy sufferers
- Anti-allergenic
- Waterproof
- Resistant to dust mites
- Virusproof
- · Blood and urine resistant
- Breathable
- Can be disinfected with spray

| size (cm) | 100 x 200 x 20 | 140 x 200 x 20 |
|-----------|----------------|----------------|
| item no.  | 3527 001 202   | 3527 001 201   |