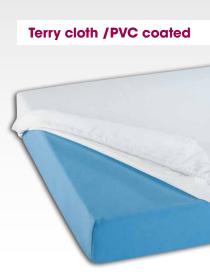

# Terry cloth /PU coated

- Material suitable for allergy sufferers
- Anti-allergenic
- Resistant to dust mites
- Waterproof
- PU coated
- Germproof
- Absorbent
- Breathable
- Can be washed at least 100 x